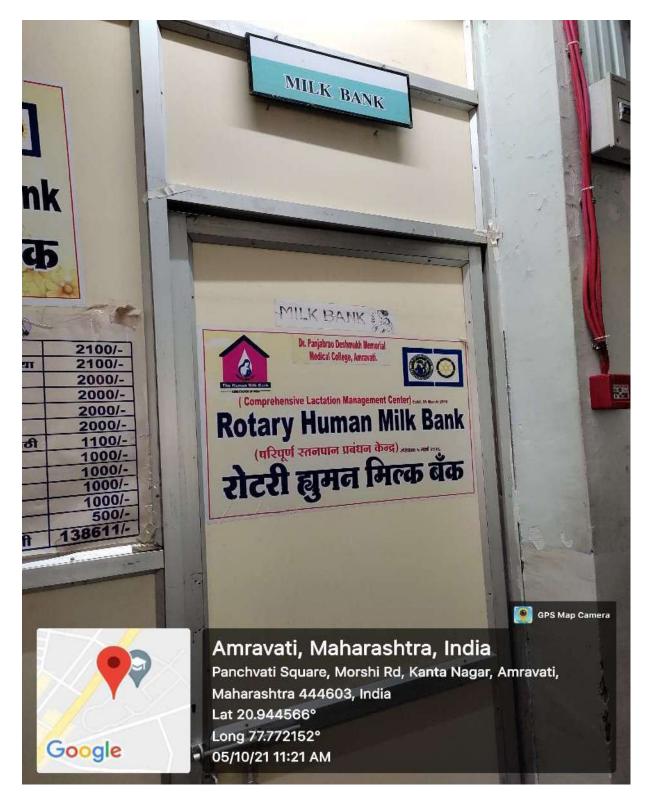

#### Comprehensive Lactation Management Center(Milk Bank)

1.11.

# 💽 GPS Map Camera

Amravati, Maharashtra, India Panchvati Square, WQVC+QVX, Morshi Rd, Kanta Nagar, Amravati, Maharashtra 444603, India Lat 20.944537° Long 77.772238° 09/09/22 11:17 AM GMT +05:30

## Milk Bank