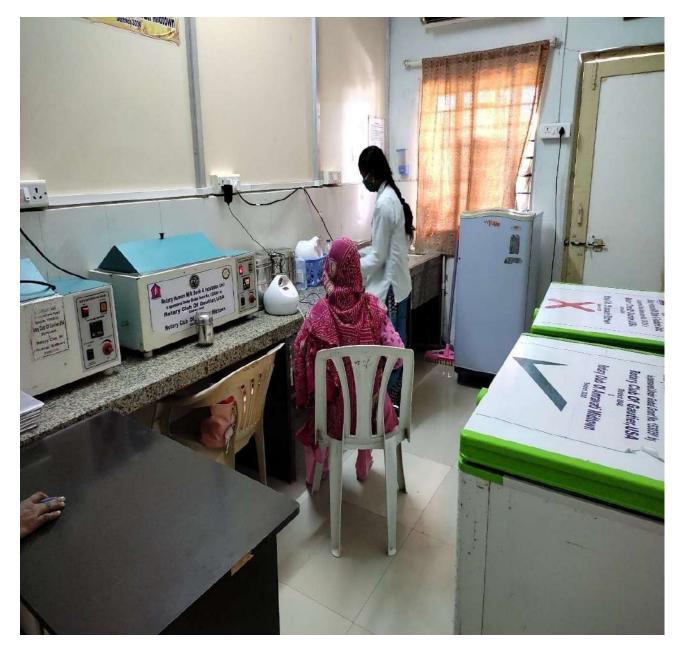

#### Comprehensive Lactation Management Center(Milk Bank)

1.11.

# 💽 GPS Map Camera

Amravati, Maharashtra, India Panchvati Square, WQVC+QVX, Morshi Rd, Kanta Nagar, Amravati, Maharashtra 444603, India Lat 20.944537° Long 77.772238° 09/09/22 11:17 AM GMT +05:30

## Milk Bank