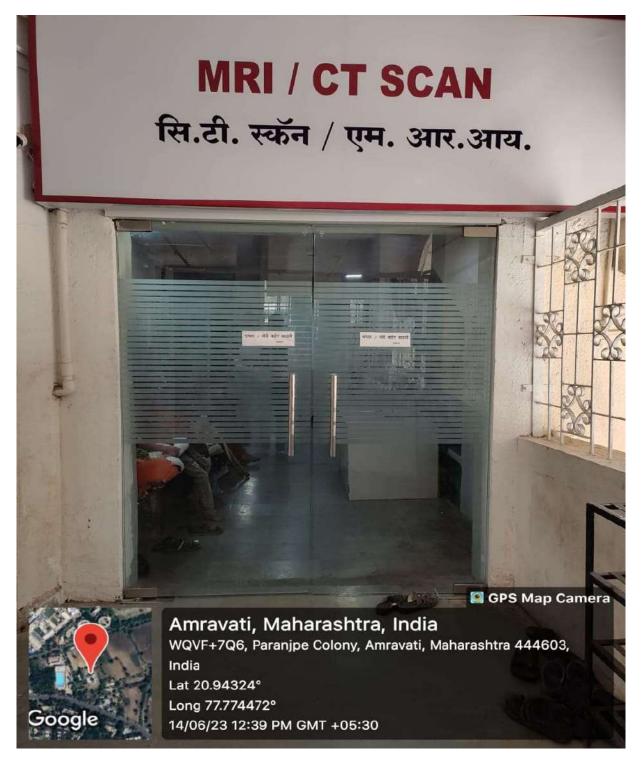

# MRI/ CT- Scan

5

🖪 GPS Map Camera

Amravati, Maharashtra, India WQVF+7Q6, Paranjpe Colony, Amravati, Maharashtra 444603, India Lat 20.94324° Long 77.774472° 14/06/23 12:40 PM GMT +05:30