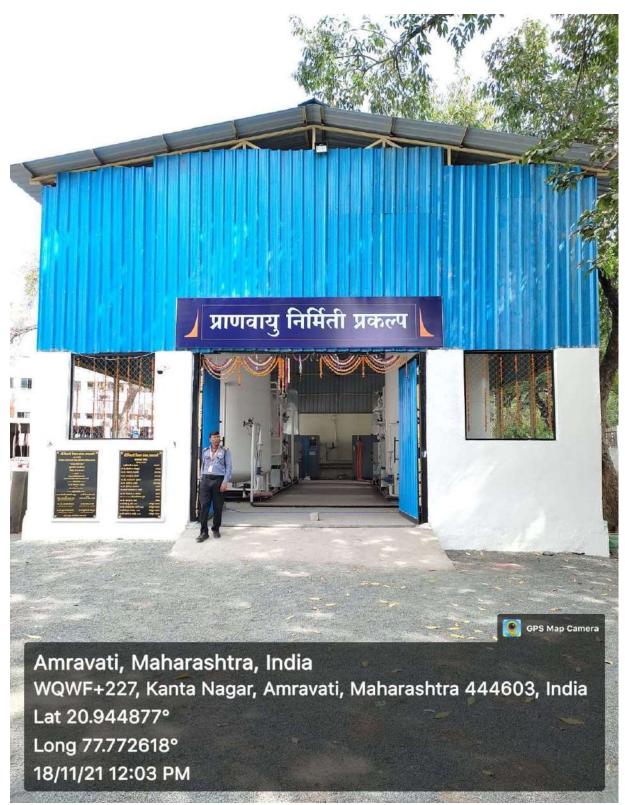

GPS Map Camera

**Generators in the Campus (Alternat Source of Energy)** 

KOEL

KOEL

A NAG

Google

# Amravati, Maharashtra, India

TRUINI

THUN

KOEL

C. marte

WQWC+GWH, Gadge Nagar, Amravati, Maharashtra 444603, India Lat 20.946081° Long 77.772842° 27/09/21 01:03 PM

KOEL

TITIL