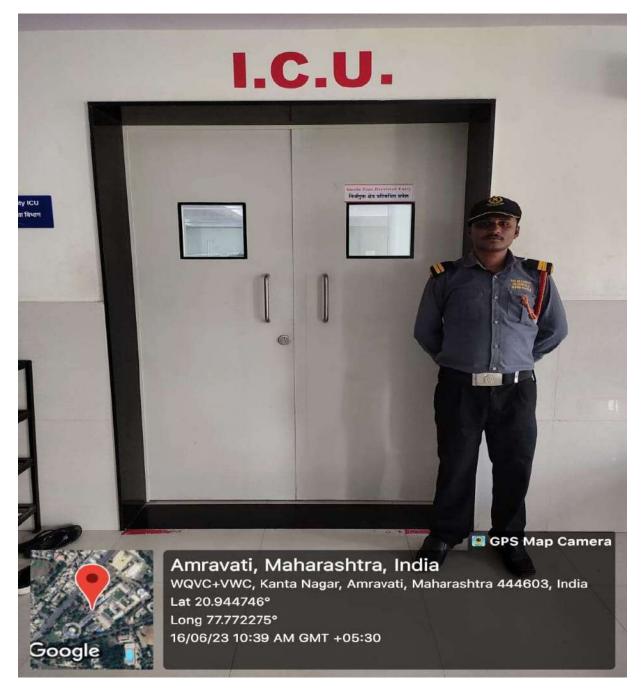

## I.C.U.

**200gle** 

# Amravati, Maharashtra, India WQVC+VWC, Kanta Nagar, Amravati, Maharashtra 444603, India Lat 20.944738° Long 77.77245° 05/06/23 11:51 AM GMT +05:30

0 0 0

🔋 GPS Map Camera