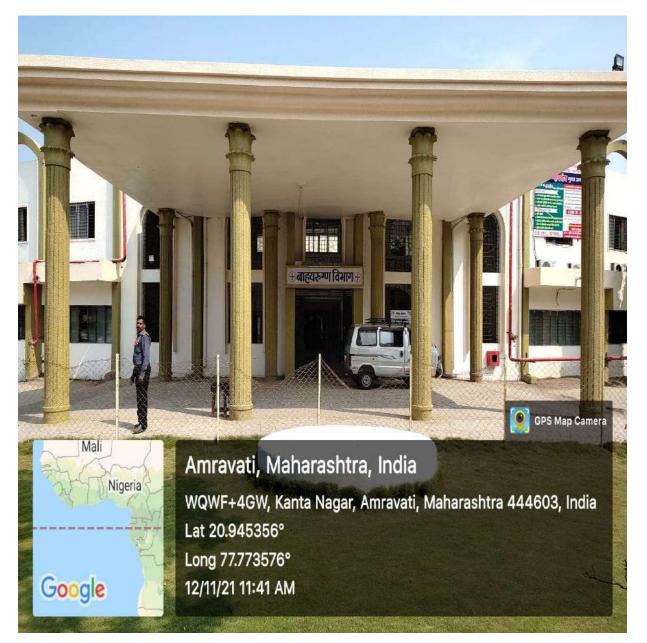

#### <mark>Burns Ward</mark>

n The

Amravati, Maharashtra, India WQVC+VWC, Kanta Nagar, Amravati, Maharashtra 444603, India Lat 20.944807° Long 77.772437° 16/06/23 10:36 AM GMT +05:30