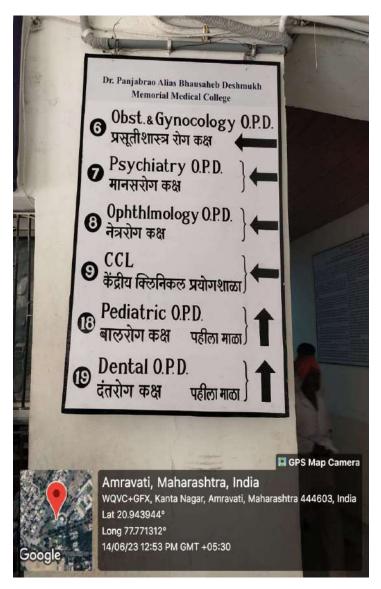

#### <u>Signages in Dr. PDMMC, Amravati</u>

Google

22/12/22 03:13 PM GMT +05:30

#### <u>Signages in Dr. PDMMC, Amravati</u>