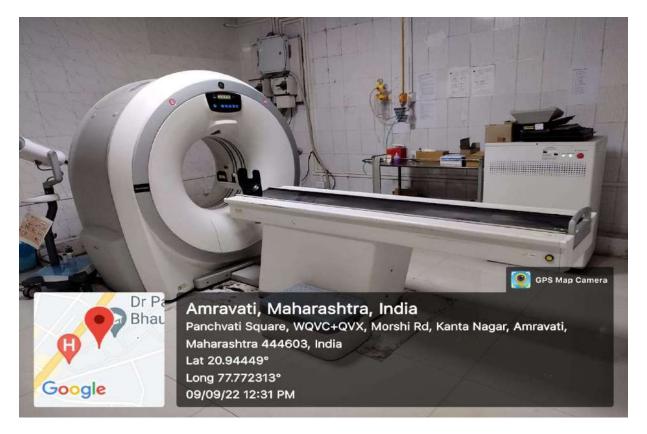

# MRI/ CT- Scan

5

🖪 GPS Map Camera

Amravati, Maharashtra, India WQVF+7Q6, Paranjpe Colony, Amravati, Maharashtra 444603, India Lat 20.94324° Long 77.774472° 14/06/23 12:40 PM GMT +05:30