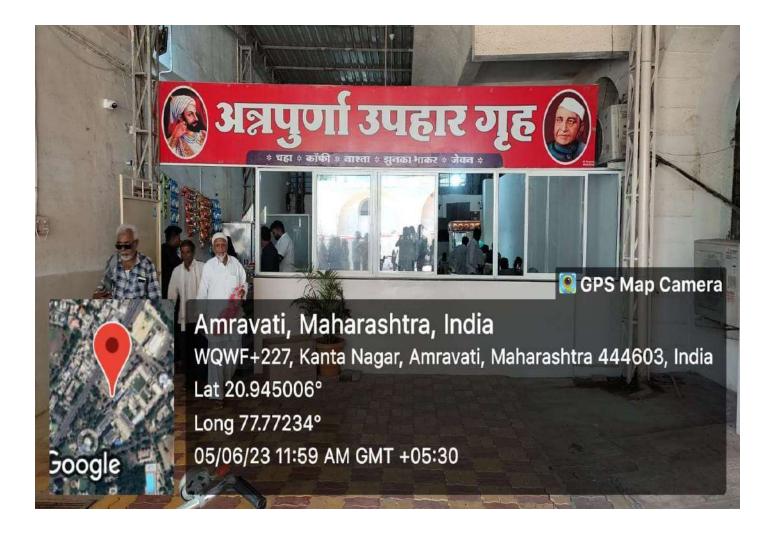

tra 444603, India Lat 20.945458° Long 77.772919° 16/06/23 10:05 AM GMT +05:30

📓 GPS Map Camera

## **Operation Theatre -2**





Amravati, Maharashtra, India WQWF+44R, Kanta Nagar, Amravati, Maharashtra 444603, India Lat 20.945268° Long 77.773086° 16/06/23 10:07 AM GMT +05:30

## Urosurgery and Laproscopy OT



#### Laproscopy OT



# <mark>Cath Lab</mark>



## <mark>Cath Lab</mark>



# CVTS OT



## CVTS / Neuro OT



# <u>CVTS / Neuro OT</u>



#### **Physiotherapy**



# **Physiotherapy**



## Toilets-Dr. PDMMC, Amravati





Amravati, Maharashtra, India WQWF+4GW, Kanta Nagar, Amravati, Maharashtra 444603, India Lat 20.945425° Long 77.773806° 07/12/22 04:48 PM GMT +05:30

## Toilets-Dr. PDMMC, Amravati



# Toilets for Disabled Dr. PDMMC, Amravati



## Canteen Dr. PDMMC, Amravati



## Canteen Dr. PDMMC, Amravati



#### Canteen- Doctor Room Dr. PDMMC, Amravati



# <mark>Indian Bank</mark>



## <mark>ATM- Indian Bank</mark>



# RAMP



# RAMP





#### <u> Tactile Foot Path</u>



#### Tactile Foot Path & Reception



#### <mark>E - Auto</mark>



#### <mark>Roads in Campus</mark>



#### <u>Signages in Dr. PDMMC, Amravati</u>

Google



22/12/22 03:13 PM GMT +05:30

#### <u>Signages in Dr. PDMMC, Amravati</u>



#### <u>Signages in Dr. PDMMC, Amravati</u>



# <u>Greenery in Campus Dr. PDMMC, Amravati</u>



### Greenery in Campus Dr. PDMMC, Amravati



### <u>Medicinal Plants in Herbal Garden Dr. PDMMC, Amravati</u>



Amravati, Maharashtra, India WQVF+P53, Kanta Nagar, Amravati, Maharashtra 444603, India Lat 20.944107° Long 77.773031° 01/09/22 04:25 PM

GPS Ma