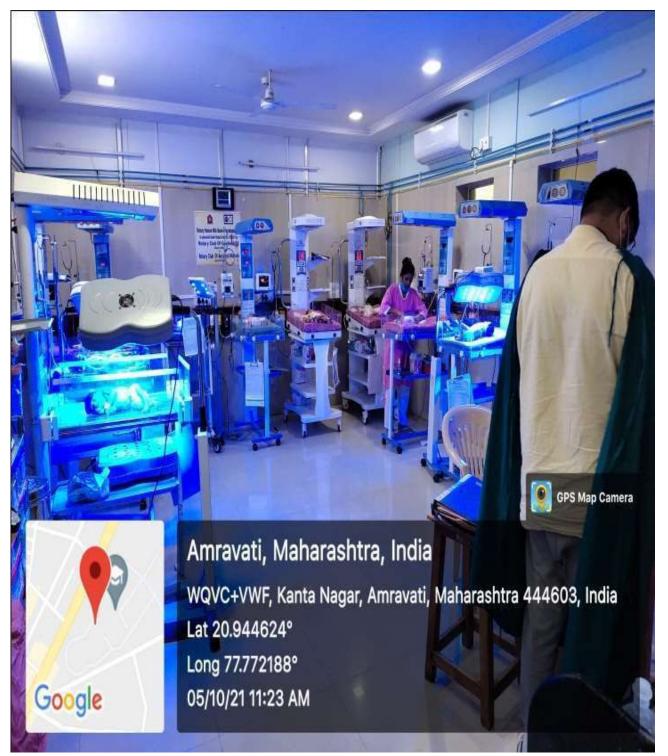

htra, India WQVC+VWC, Kanta Nagar, Amravati, Maharashtra 444603, India Lat 20.944807° Long 77.772437° 16/06/23 10:36 AM GMT +05:30

## OPD Complex



## OPD Waiting Area

Google

Amravati, Maharashtra, India WQVC+JH7, Gadge Nagar, Amravati, Maharashtra 444603, India Lat 20.94386° Long 77.771481° 16/06/23 10:46 AM GMT +05:30

🔋 GPS Map Camera

BLOOD BANK

### **OPD Registration Counter**



• बाह्यरूग्ण नोंदणी विभाग •

1 275



## **Obstetrics & Gyneacology OPD**



## Medicine OPD



### <mark>ENT OPD</mark>

🛤 GPS Map Camera

aund age a r

12/



Amravati, Maharashtra, India WQVC+JH7, Gadge Nagar, Amravati, Maharashtra 444603, India Lat 20.943735° Long 77.771578° 19/06/23 10:46 AM GMT +05:30

बाह्य रूग्ण विभाग

A DE LA DE L

## Ophthalmology OPD



## NICU:- Neonatal Intensive Care Unit





Google

# GPS Map Camera

Amravati, Maharashtra, India WQVC+VWC, Kanta Nagar, Amravati, Maharashtra 444603, India Lat 20.9446° Long 77.772184° 31/01/23 01:31 PM GMT +05:30







300gle

## 🔋 GPS Map Camera

Amravati, Maharashtra, India WQXF+42C, Gadge Nagar, Amravati, Maharashtra 444604, India Lat 20.947808° Long 77.772922° 05/06/23 11:13 AM GMT +05:30



Google

Amravati, Maharashtra, India WQVC+VWC, Kanta Nagar, Amravati, Maharashtra 444603, India Lat 20.944754° Long 77.772469° 16/06/23 10:28 AM GMT +05:30

🛯 GPS Map Camera

C

2







Amravati, Maharashtra, India WQWF+227, Kanta Nagar, Amravati, Maharashtra 444603, India Lat 20.944904° Long 77.772452° 16/06/23 10:24 AM GMT +05:30







Google



Lat 20.94477° Long 77.772465° 16/06/23 10:30 AM GMT +05:30











📓 GPS Map Camer