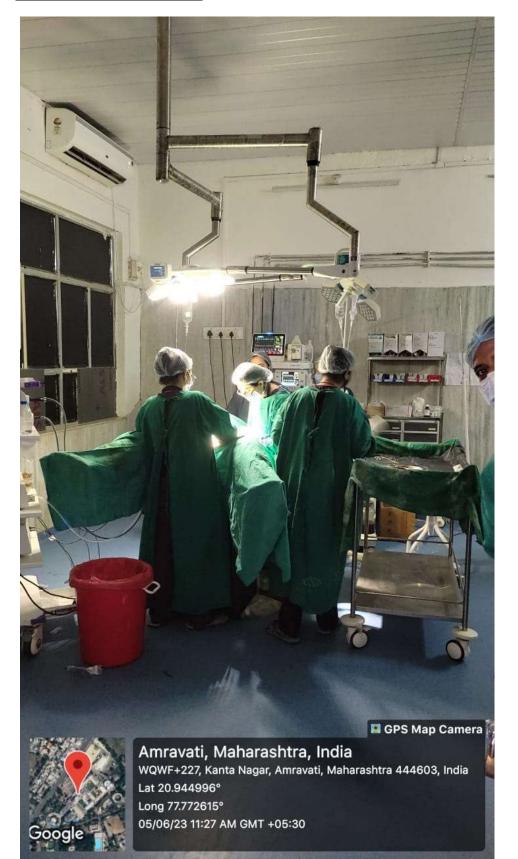

#### **Operation Theater**-1

## Dr.Panjabrao Deshmukh Memorial Medical College Amt. Complex-I OPERATION THEATRE

📓 GPS Map Camera

Amravati, Maharashtra, India WQWF+227, Kanta Nagar, Amravati, Maharashtra 444603, India Lat 20.945011° Long 77.772733° 05/06/23 11:31 AM GMT +05:30

# **Operation Theater I**

Amravati, Maharashtra, India WQWF+44R, Kanta Nagar, Amravati, Maharashtra 444603, India Lat 20.945209° Long 77.772882° 16/06/23 10:15 AM GMT +05:30

GPS Map Camera