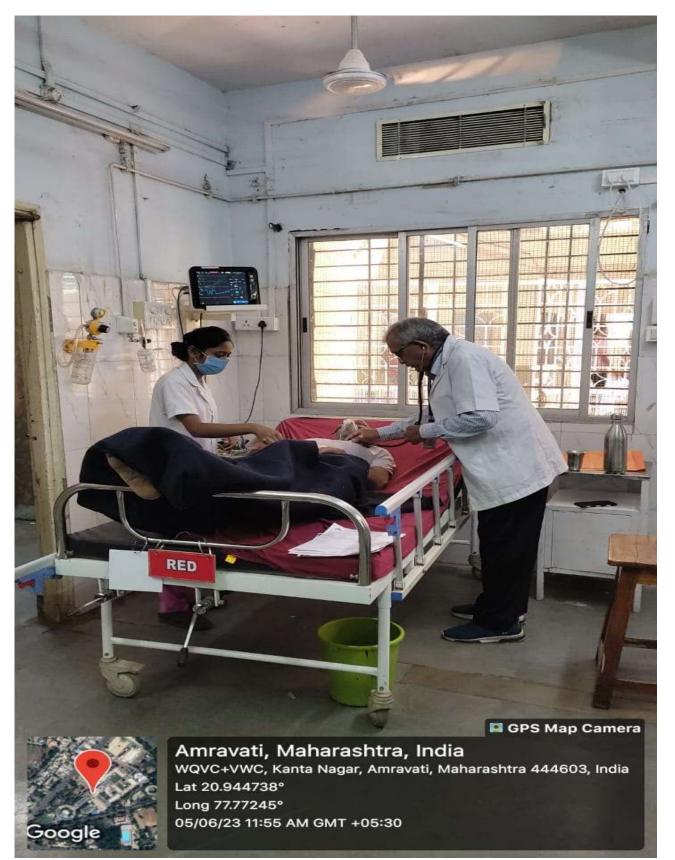

## **Casualty**

Amravati, Maharashtra, India WQVC+VWC, Kanta Nagar, Amravati, Maharashtra 444603, India Lat 20.944738° Long 77.77245° 05/06/23 11:52 AM GMT +05:30

#### Emergency Ward

## I.C.U.

**200gle** 