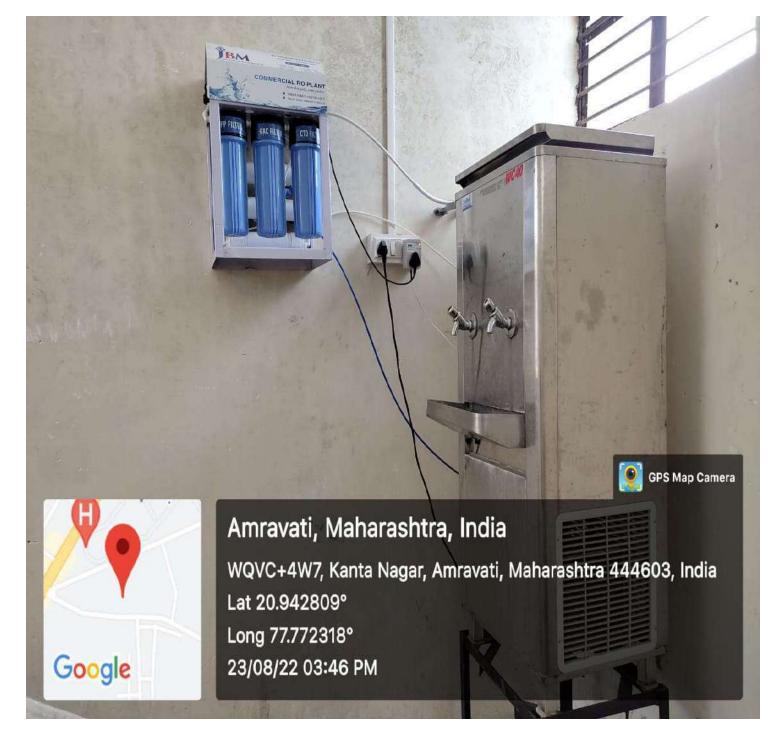

# Greenery in Campus Dr. PDMMC, Amravati



### <u>Medicinal Plants in Herbal Garden Dr. PDMMC, Amravati</u>



Amravati, Maharashtra, India WQVF+P53, Kanta Nagar, Amravati, Maharashtra 444603, India Lat 20.944107° Long 77.773031° 01/09/22 04:25 PM

GPS Map Camera

**Generators in the Campus (Alternat Source of Energy)** 

KOEL

KOEL

A NAG

Google

# Amravati, Maharashtra, India

TRUINI

THUN

KOEL

C. marte

WQWC+GWH, Gadge Nagar, Amravati, Maharashtra 444603, India Lat 20.946081° Long 77.772842° 27/09/21 01:03 PM

KOEL

TITIL

Gee

GPS Map Camera

TITIT

THEFT THEFT

### Power Station in the Campus





Amravati, Maharashtra, India WQWF+227, Kanta Nagar, Amravati, Maharashtra 444603, India Lat 20.945099° Long 77.772327° 04/10/21 03:53 PM





STP Plant



# <mark>Water Purifier</mark>



### Water dispensing Kiosk







### Palliative Care Center

Google

श्री शिवाजी शिक्षण संस्थेदाय संवालिव डॉ. पंजाबराव देशमुख रुमृती वैद्यकिय महाविद्यालय व रोटरी क्लब ऑफ अमरावती मिडटाउनच्या सहकार्याने राटरी क्लब ऑफ अमरावती मिडटाउनच्या सहकार्याने राटरी मिडटाउन "सुरवांत" पॅलिएटिव्ह केअर सेंटर

शाती अवतग व

Journal

Rotary Club Of Amravati Midtown

GPS Map Camera

Welcome

# Amravati, Maharashtra, India WQVF+P4X, Kanta Nagar, Amravati, Maharashtra 444603, India Lat 20.944254° Long 77.772827° 16/10/21 03:57 PM

## **Rain-water Harvesting**



### Shivaji Auditorium Dr. PDMMC, Amravati



Amravati, Maharashtra, India WQWF+765, Kanta Nagar, Amravati, Maharashtra 444603, India Lat 20.946359° Long 77.773274° 13/04/22 10:57 AM

GPS Map Camera

0

Shivaji Auditorium Dr. PDMMC, Amravati

oogle

GP