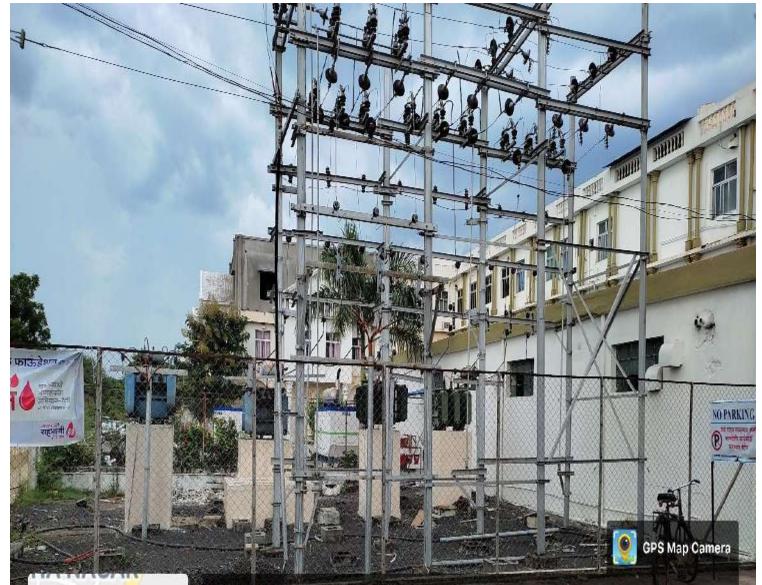

### Power Station in the Campus

Amravati, Maharashtra, India WQWF+227, Kanta Nagar, Amravati, Maharashtra 444603, India Lat 20.945099° Long 77.772327° 04/10/21 03:53 PM

STP Plant